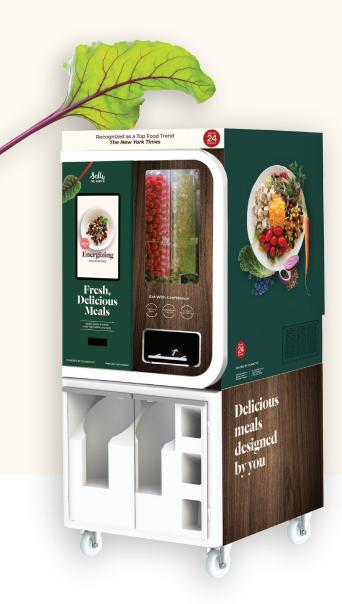

## Sally 2.0 Specs

| 120VAC, 15A, 60Hz (NEMA 5-15)                         |
|-------------------------------------------------------|
| Refrigerant: R134-a                                   |
| WiFi   Cellular                                       |
| 15.6"                                                 |
| 750 lb                                                |
| 31 <sup>3/4</sup> " W   38" D   73" H                 |
| 8 inches both sides, back & top                       |
| 47 <sup>3/4</sup> " W   46" D   76 <sup>1/2</sup> " H |
| 22                                                    |
| >1000                                                 |
| 40 – 100*                                             |
| 70 bowls and lids                                     |
| Acrylic with magnetic closure                         |
| Swivel with brake                                     |
|                                                       |