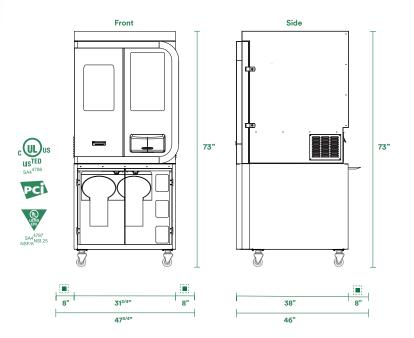

## Sally 2.0 Specs

| 120VAC, 15A, 60Hz (NEMA 5-15)                         |
|-------------------------------------------------------|
| Refrigerant: R134-a                                   |
| WiFi   Cellular                                       |
| 15.6"                                                 |
| 750 lb                                                |
| 31 <sup>3/4</sup> " W   38" D   73" H                 |
| 8 inches both sides, back & top                       |
| 47 <sup>3/4</sup> " W   46" D   76 <sup>1/2</sup> " H |
| 22                                                    |
| >1000                                                 |
| 40 – 100*                                             |
| 70 bowls and lids                                     |
| Acrylic with magnetic closure                         |
| Swivel with brake                                     |
|                                                       |

<sup>\*</sup> Depends on ingredients, portion size, and bowl type

8" Min clearance on all sides | Maximum height measurements. Legs are adjustable

We recommend an outlet cover to prevent your Sally from being unplugged.